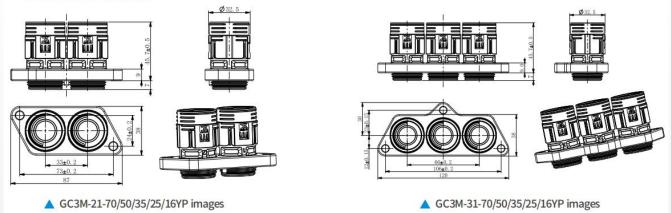

|   |   |   |
| Mounting hole position  | U-upper mounting; Default-axial mounting |          |   |   |   |   |   |   |   |    |   |   |   |
| Separator               | -                                        |          |   |   |   |   |   |   |   |    |   |   |   |
| Adaptable cable         | 25/35/50/70/95mm <sup>2</sup>            |          |   |   |   |   |   |   |   |    |   |   |   |
| Terminal connection     | Y-crimping; L-screw connection; H        | -welding |   |   |   |   |   |   |   |    |   |   |   |
| Cable treatment         | P-shielding; Default-non-shielding       |          |   |   |   |   |   |   |   |    |   |   |   |
| Key positions           | A/B/CKey                                 |          |   |   |   |   |   |   |   |    |   |   |   |



## **DIMENSIONS**



HOLE SIZE





# **GC-3WMPT Pass-Through Metal Connector**



At present, the 3-way pass-through connector has passed the experimental verification, and it is installed in Yutong E12\E10\E8 pure electric buses in batches



# **Custom Solution Provider**

Address: 2A, Building 2, Hongji Xindu, Guanxing East Road, Longhua District, Shenzhen, China

> Email Address: ec@guchen.com

Website: www.guchen-connector.com