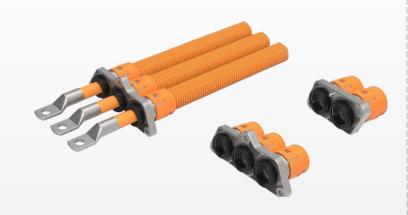

#### **Product overview**

# **GC-3WMPT Pass-Through Metal Connector**

### Features:

- ✓ Corrugated pipe can be assembled to improve the efficiency of line making;
- ✓ Cable anti-rotation;
- Through the structural design, the corrugated pipe maintains a strong force after assembly and is not easy to fall out;
- ✓ High strength, superior shielding performance.

Application: High-voltage and high-current connections between new energy vehicle motor controllers, all-in-one controllers, PDU DC-DC and other equipment