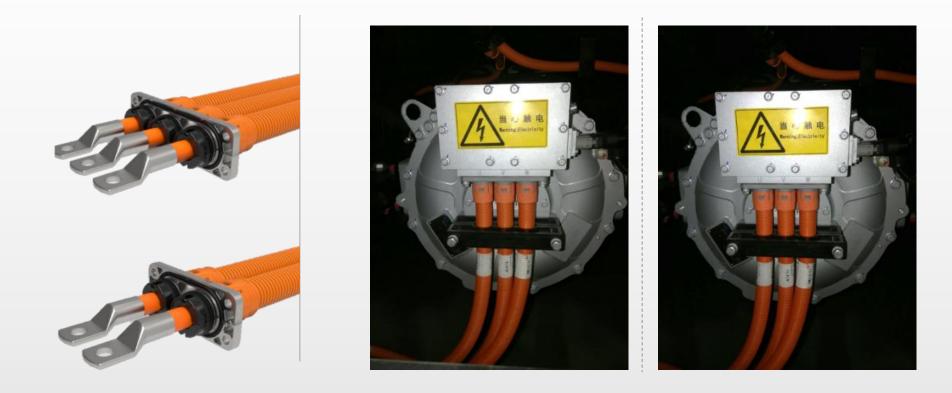

# **GC-3WMPT Pass-Through Metal Connector**

At present, the 3-way pass-through connector has passed the experimental verification, and it is installed in Yutong E12\E10\E8 pure electric buses in batches