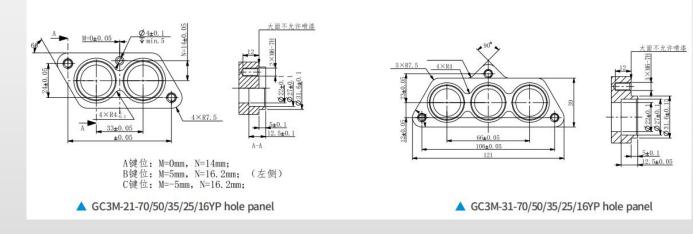

|
| Mounting hole position  | U-upper mounting; Default-axial mounting |          |   |   |   |   |   |   |   |    |   |   |   |
| Separator               | -                                        |          |   |   |   |   |   |   |   |    |   |   |   |
| Adaptable cable         | 25/35/50/70/95mm <sup>2</sup>            |          |   |   |   |   |   |   |   |    |   |   |   |
| Terminal connection     | Y-crimping; L-screw connection; H        | -welding |   |   |   |   |   |   |   |    |   |   |   |
| Cable treatment         | P-shielding; Default-non-shielding       |          |   |   |   |   |   |   |   |    |   |   |   |
| Key positions           | A/B/CKey                                 |          |   |   |   |   |   |   |   |    |   |   |   |



## **DIMENSIONS**



HOLE SIZE





# **GC-3WMPT Pass-Through Metal Connector**



At present, the 3-way pass-through connector has passed the experimental verification, and it is installed in Yutong E12\E10\E8 pure electric buses in batches



# **Custom Solution Provider**

Address: 2A, Building 2, Hongji Xindu, Guanxing East Road, Longhua District, Shenzhen, China

> Email Address: ec@guchen.com

Website: www.guchen-connector.com